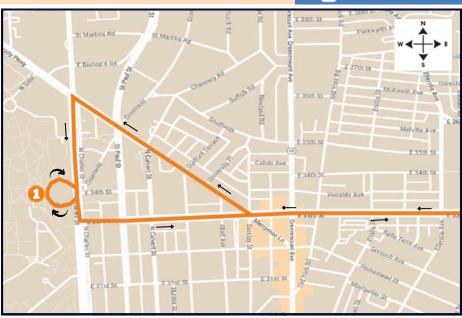

| Stop# | Location                |  |
|-------|-------------------------|--|
| 1     | MSE Library             |  |
| 2     | Asthma & Allergy Center |  |

| Morning Departure Times   |                               |  |
|---------------------------|-------------------------------|--|
| 1.MSE Library             | 2. Asthma & Allergy<br>Center |  |
| 8:00 AM                   | 8:30 AM                       |  |
| 8:30 AM                   | 9:00 AM                       |  |
| 9:00 AM                   | 9:30 AM                       |  |
| 9:30 AM                   | 10:00 AM                      |  |
| 10:00 AM                  | 10:30 AM                      |  |
| Afternoon Departure Times |                               |  |
| 1.MSE Library             | 2. Asthma & Allergy<br>Center |  |
| 2:30 PM                   | 3:00 PM                       |  |
| 3:00 PM                   | 3:30 PM                       |  |
| 3:30 PM                   | 4:00 PM                       |  |
| 4:00 PM                   | 4:30 PM                       |  |
| 4:30 PM                   | 5:00 PM                       |  |
| 5:00 PM                   | 5:30 PM                       |  |