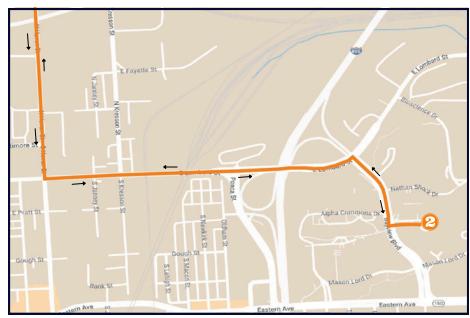

| Stop# | Location                |  |
|-------|-------------------------|--|
| 1     | MSE Library             |  |
| 2     | Asthma & Allergy Center |  |

| Morning Departure Times   |                               |  |
|---------------------------|-------------------------------|--|
| 1.MSE Library             | 2. Asthma & Allergy<br>Center |  |
| 8:00 AM                   | 8:30 AM                       |  |
| 8:30 AM                   | 9:00 AM                       |  |
| 9:00 AM                   | 9:30 AM                       |  |
| 9:30 AM                   | 10:00 AM                      |  |
| 10:00 AM                  | 10:30 AM                      |  |
| Afternoon Departure Times |                               |  |
| 1.MSE Library             | 2. Asthma & Allergy<br>Center |  |
| 2:30 PM                   | 3:00 PM                       |  |
| 3:00 PM                   | 3:30 PM                       |  |
| 3:30 PM                   | 4:00 PM                       |  |
| 4:00 PM                   | 4:30 PM                       |  |
| 4:30 PM                   | 5:00 PM                       |  |
| 5:00 PM                   | 5:30 PM                       |  |