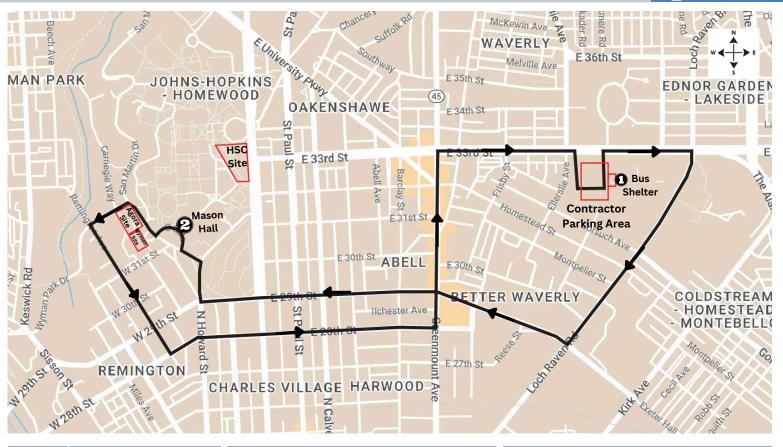

## Ellerslie - Homewood Contractor Shuttle 2024-2025 Shuttle Schedule

Get up-to-the-minute information on arrival times with the TransLoc app (available via Google Play or the Apple App Store) or at <u>http://jhu.transloc.com</u>

| Stop #   | Location                                                                  | Morning Departure Times      |      |      |      | Afternoon Departure Times |      |      |      |
|----------|---------------------------------------------------------------------------|------------------------------|------|------|------|---------------------------|------|------|------|
| 1        | Ellerslie Lot                                                             | From Stop #1 - Ellerslie Lot |      |      |      | From Stop #2 - Mason Hall |      |      |      |
| 2        | Mason Hall                                                                | 5:30                         | 6:00 | 6:30 | 7:00 | 2:30                      | 3:00 | 4:00 | 5:00 |
| Listed t | Listed times are time points; shuttles leave no sooner than times listed. |                              |      |      |      |                           |      | 4:30 |      |