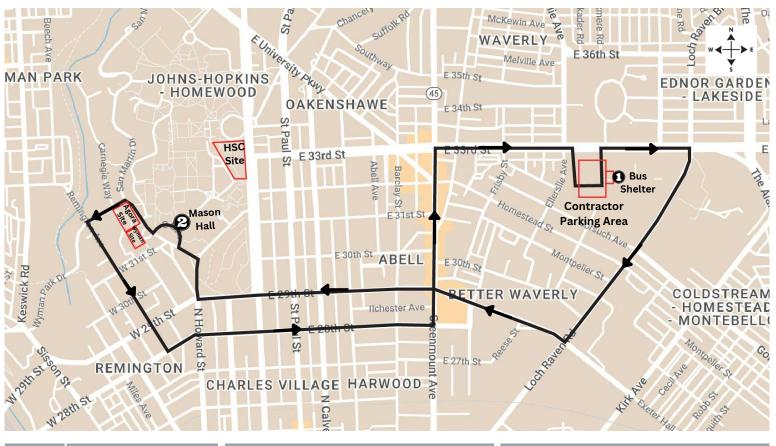

## Ellerslie - Homewood Contractor Shuttle 2023-2024 Shuttle Schedule

Get up-to-the-minute information on arrival times with the TransLoc app (available via Google Play or the Apple App Store) or at <u>http://jhu.transloc.com</u>

| Stop #                                                                    | Location      | Morning Departure Times      |      |      |      | Morning Departure Times      |      |      |      |
|---------------------------------------------------------------------------|---------------|------------------------------|------|------|------|------------------------------|------|------|------|
| 1                                                                         | Ellerslie Lot | From Stop #1 - Ellerslie Lot |      |      |      | From Stop #1 - Ellerslie Lot |      |      |      |
| 2                                                                         | Mason Hall    | 5:30                         | 6:00 | 6:30 | 7:00 | 2:30                         | 3:00 | 4:00 | 5:00 |
| Listed times are time points; shuttles leave no sooner than times listed. |               |                              |      |      |      |                              | 3:30 | 4:30 |      |

Above service provided by ACADEMY EXPRESS

TransLōc

## ON-CALL BLUE JAY SHUTTLE VAN AVAILABLE 7:30 AM TO 2:30 PM: BOARD AT MASON HALL OR CALL (410) 516 4200 TO REQUEST A RIDE

| 2023-2024 HOLIDAY SCHEDULE         |               |  |  |  |  |  |  |
|------------------------------------|---------------|--|--|--|--|--|--|
| No service on the following dates: |               |  |  |  |  |  |  |
| Thanksgiving                       | Nov 23rd-24th |  |  |  |  |  |  |
| Winter Holiday                     | Dec 25th      |  |  |  |  |  |  |
| New Year's Day                     | Jan 1st       |  |  |  |  |  |  |
| Martin Luther King, Jr. Day        | Jan 16th      |  |  |  |  |  |  |
| Memorial Day                       | May 29th      |  |  |  |  |  |  |
| Juneteenth                         | Jun 19th      |  |  |  |  |  |  |
| Independence Day                   | July 4th      |  |  |  |  |  |  |